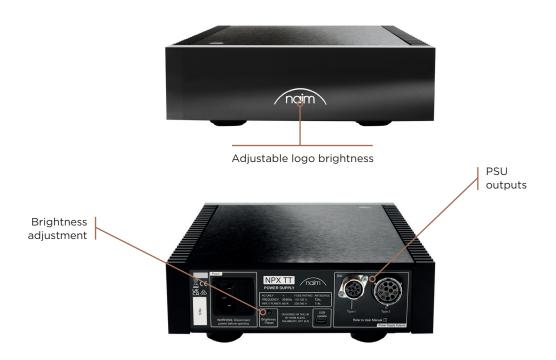

## **Specifications**

| Туре                      | Power Supply (for NVC TT)                             |
|---------------------------|-------------------------------------------------------|
| Power supply output       | Type 1, Type 2                                        |
| USB                       | Micro USB socket (for updates)                        |
| Naim Logo                 | White illuminated                                     |
| Logo brightness           | High, medium, low                                     |
| Standby power consumption | <0.5W                                                 |
| Mains supply              | 110 to 120V, 220 to 240Vac                            |
| Dimensions (HxWxD)        | 2 <sup>3/4</sup> x8 <sup>3/8</sup> x13" (7x21.4x33cm) |
| Weight                    | 12.35lb (5.6kg)                                       |
|                           |                                                       |