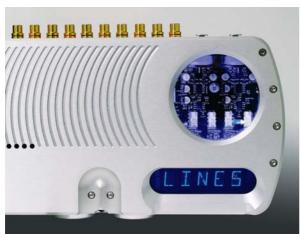

## 'Prima' Stereo Pre-Amplifier

The 'Prima' pre-amplifier, meets all the expectations of the ultimate levels of performance set by Chord with it's stunning control, hi-end audio performance and jewel like design features. The 'Prima' operates Chord's dual bus system, which allows you to tape from any source, while listening to any other. It also hosts Chords new UHF designed Power Supply. The audio circuit is designed using fully balanced line internal architecture and offers six input gain adjustments independently for the five inputs and low impedance outputs.