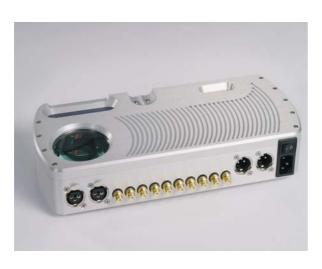

## **Product Specifications** (*Preliminary*)

1 x pair of balanced XLR's Unbalanced Inputs: Balanced Inputs: 4 x pair of unbalanced RCA Outputs: 1 x pair of balanced XLR's 1 x pair of tape output sockets Nominal Gain: 6 levels of gain on all channels, (0.25, 0.5, 0.75, 1, 1.25 & 1.5)Mains Power 50Vac through to 260Vac