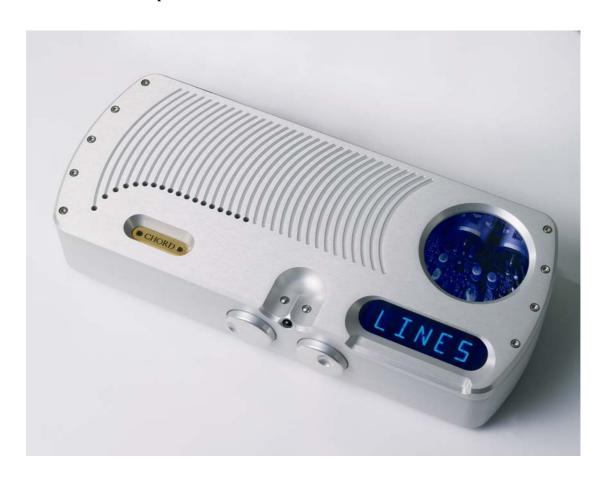

## 'Prima' Stereo Pre-Amplifier

The 'Prima' pre-amplifier, meets all the expectations of the ultimate levels of performance set by Chord with it's stunning control, hi-end audio performance and jewel like design features. The 'Prima' operates Chord's dual bus system, which allows you to tape from any source, while listening to any other. It also hosts Chords new UHF designed Power Supply. The audio circuit is designed using fully balanced line internal architecture and offers six input gain adjustments independently for the five inputs and low impedance outputs.