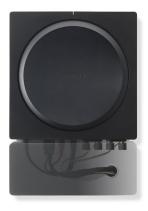

Once the steel plate is mounted to the wall, the Sonos Amp simply slides into position and is held securely. Cables can then be safely concealed within the stylish cable cover, which matches the colour of the Sonos Amp.

The Flexson Wall Mount for Sonos Amp can also be fitted to the rear of a TV.

- Allows Sonos Amp to be mounted to a wall, freeing up space
- Cable cover with knock-outs keeps things clean and tidy
- Fits to rear of a TV using VESA mounts
- Sonos Amp and cable cover can be inverted
- Colour matched to Sonos Amp
- Steel construction
- Manufactured in the UK