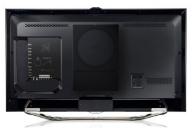

The Flexson Wall Mount for Sonos Amp can also be fitted to the rear of a TV.

- Allows Sonos Amp to be mounted to a wall, freeing up space
- Cable cover with knock-outs keeps things clean and tidy
- Fits to rear of a TV using VESA mounts
- Sonos Amp and cable cover can be inverted
- Colour matched to Sonos Amp
- Steel construction
- Manufactured in the UK