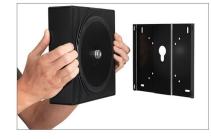

## SA-WM Flexson Wall Mount for Sonos Amp

Sonos Amp and cable cover can be inverted

Mount it on a wall or even attach it to the rear of your TV - the Flexson Wall Mount for Sonos Amp allows you to best position your Sonos Amp whilst keeping things tidy.

Once the steel plate is mounted to the wall, the Sonos Amp simply slides into position and is held securely. Cables can then be safely concealed within the stylish cable cover, which matches the colour of the Sonos Amp.