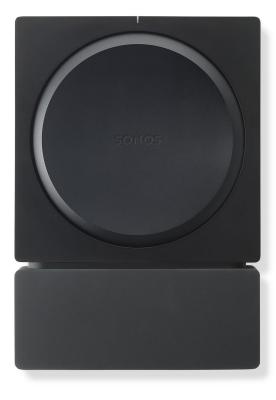

## SA-WM Flexson Wall Mount for Sonos Amp

Sonos Amp and cable cover can be inverted

Mount it on a wall or even attach it to the rear of your TV - the Flexson Wall Mount for Sonos Amp allows you to best position your Sonos Amp whilst keeping things tidy.

Once the steel plate is mounted to the wall, the Sonos Amp simply slides into position and is held securely. Cables can then be safely concealed within the stylish cable cover, which matches the colour of the Sonos Amp.