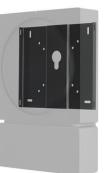

Once the steel plate is mounted to the wall, the Sonos Amp simply slides into position and is held securely. Cables can then be safely concealed within the stylish cable cover, which matches the colour of the Sonos Amp.

The Flexson Wall Mount for Sonos Amp can also be fitted to the rear of a TV.

- Allows Sonos Amp to be mounted to a wall, freeing up space
- Cable cover with knock-outs keeps things clean and tidy
- Fits to rear of a TV using VESA mounts
- Sonos Amp and cable cover can be inverted
- Colour matched to Sonos Amp
- Steel construction
- Manufactured in the UK