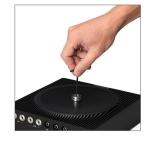

Once the steel plate is mounted to the wall, the Sonos Amp simply slides into position and is held securely. Cables can then be safely concealed within the stylish cable cover, which matches the colour of the Sonos Amp.