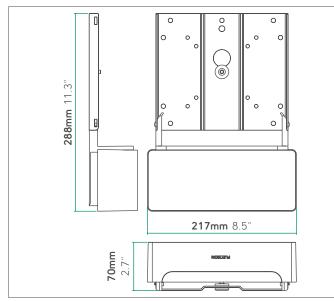

|                           | Black:                                        |                        |        |         |
|---------------------------|-----------------------------------------------|------------------------|--------|---------|
| Product Code              | FLXSAWM1021                                   |                        |        |         |
| UPC Number                | 5057964000381                                 |                        |        |         |
| UK, European and US (SRP) |                                               | £49.99                 | €69.99 | \$69.99 |
|                           |                                               |                        |        |         |
| Millimetres / Kilograms   | Height                                        | Width                  | Depth  | Weight  |
| Product Size              | 288                                           | 217                    | 70     | 0.78    |
| Millimetres / Kilograms   | Length                                        | Width                  | Height | Weight  |
| Retail Carton             | 245                                           | 180                    | 102    | 0.93    |
| Carton Contents           | 1 x Wall Mount for Sonos Amp and Instructions |                        |        |         |
|                           | (Wall fixings not included)                   |                        |        |         |
| Outer Carton Quantity     | 4                                             | Country of Manufacture |        | UK      |