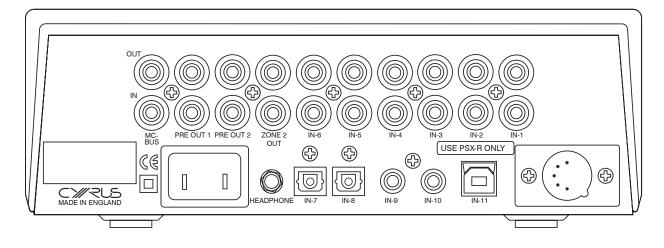

#### **Essential Connectivity:**

Six analogue inputs, a high quality headphone amplifier, Zone 2 and pre amplifier output give the Pre<sub>2</sub> DAC flexibility for connecting a wide variety of audio devices. There is also a PSX-R port on the Pre<sub>2</sub> DAC allowing connectivity of the instant upgrade off-board power-supply.