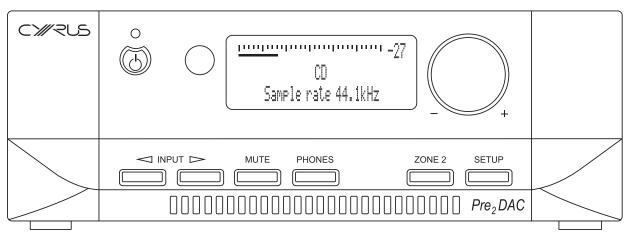

#### **Essential Connectivity:**

Six analogue inputs, a high quality headphone amplifier, Zone 2 and pre amplifier output give the Pre<sub>2</sub> DAC flexibility for connecting a wide variety of audio devices. There is also a PSX-R port on the Pre<sub>2</sub> DAC allowing connectivity of the instant upgrade off-board power-supply.

#### Advanced Setup:

The microprocessor controlled operating system in the Pre<sub>2</sub> DAC allows extensive programming of many functions within the unit. Input naming, differing display readouts and input volume matching across all sources are just some of the possibilities.