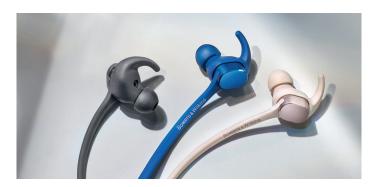

# PI3 WIRELESS IN-EAR HEADPHONES

### A measured feel

Constructed from soft, coated silicone and rubber, the PI3 fits like it was made for you. It holds on even when you're going as fast as you can.