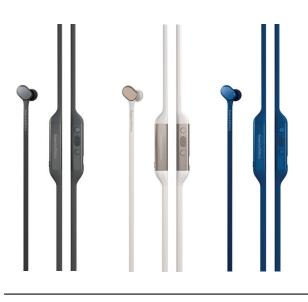

# PI3 WIRELESS IN-EAR HEADPHONES

### A measured feel

Constructed from soft, coated silicone and rubber, the PI3 fits like it was made for you. It holds on even when you're going as fast as you can.