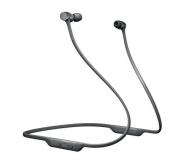

# PI3 WIRELESS IN-EAR HEADPHONES

### A measured feel

Constructed from soft, coated silicone and rubber, the PI3 fits like it was made for you. It holds on even when you're going as fast as you can.